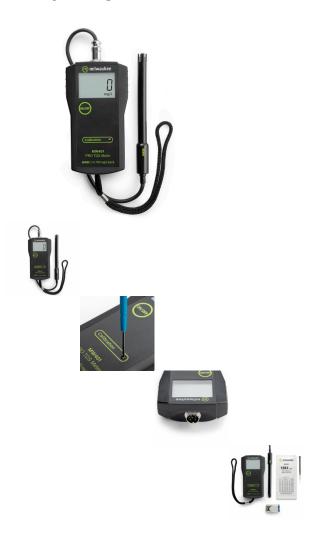

## Description

MW401 PRO Portable TDS Meter (range: from 0 to 1999 mg/L)

MW401 is a TDS Portable Meter, with Automatic Temperature Compensation, and is ideal for the educational and agricultural markets. Soil conductivity is checked before fertilizer application to pinpoint field needs and after fertilization to establish its effectiveness. The EC testing provides all agricultural operation with a method to optimize chemical applications and minimize operational cost.

1 / 2

This instrument has been designed to meet the Grower's need for equipment suited to the aggressive environments found in agricultural and hydroponics applications.

The MW401 has a range of 0 to 1999 mg/L (ppm) with a 10 mg/L resolution; The meter is supplied complete with TDS probe with 1 meter cable and calibration solution.

## Ordering information:

MW401 is supplied complete with SE510 EC probe, 20 mL 1382 ppm sachet of calibration solution, screwdriver for calibration, 9V battery and instructions.