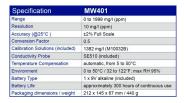

1 / 2

This instrument has been designed to meet the Grower's need for equipment suited to the aggressive environments found in agricultural and hydroponics applications.

The MW401 has a range of 0 to 1999 mg/L (ppm) with a 10 mg/L resolution; The meter is supplied complete with TDS probe with 1 meter cable and calibration solution.